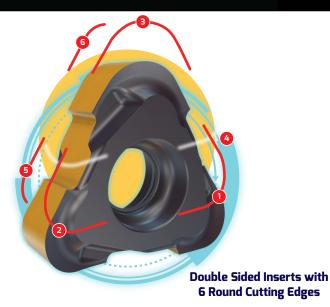

## Profile Milling Dia .3.00-625" Radius Master

Radial Profile Insert for Die & Mold and General Applications Full radius double-sided insert with 6 cutting edges for rough milling, semi-finishing and finish applications. TOR-6-MILL provides excellent results in facing. A high rake angle provides an easy cut suitable for machining steel and stainless steel. Also available: high positive single sided insert geometries with 3 cutting edges for 90°, 45°, 17° high feed inserts.

High Positive Rake Angle

Innovative Insert Design

Variety of Cutting Geometries

Cost Effective Insert