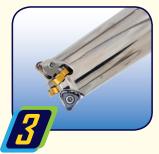

# Receive 50% Additional Discount

on the Corresponding Endmill Cutter, TR6 ER... up to 1.25"

45

**TR90** 

### Receive

on the Corresponding Endmill Cutter, TR6 ER... up to 1.25"